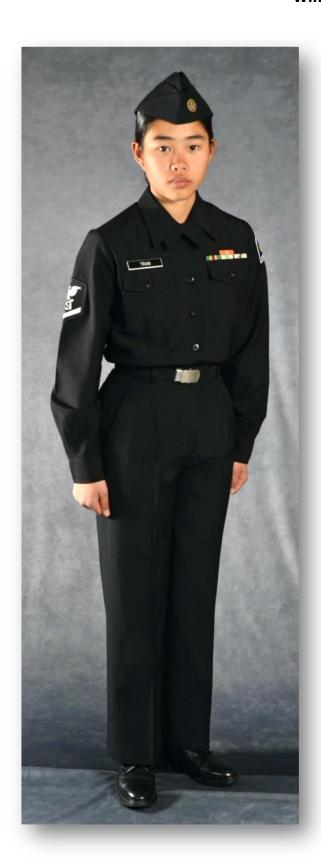

# 3803 (Continued) Female Cadet (LC1-LC7) Service Dress / Full Dress Uniform Winter Dress

**Chapter Three NLCC Index** 

# 3803 (Continued) Female Cadet (LC1-LC7) Service Dress / Full Dress Uniform Winter Dress

| BASIC UNIFORM COMPONENTS                                                                                                                                                                                                                                                                                                                                                    | ARTICLE                                                                                                                |  |
|-----------------------------------------------------------------------------------------------------------------------------------------------------------------------------------------------------------------------------------------------------------------------------------------------------------------------------------------------------------------------------|------------------------------------------------------------------------------------------------------------------------|--|
| <ul> <li>Shirt, Winter, Black</li> <li>Trousers, Service, Black</li> <li>Hat, White</li> <li>Shoes, Service, Black</li> <li>Socks, Service, Black</li> <li>Brassiere, White</li> <li>Undershorts</li> <li>Belt, Black, with Silver Clip</li> <li>Buckle, Silver</li> <li>Necktab, Black</li> <li>NLCC Shoulder Flashes</li> <li>Sleeve Insignia</li> <li>Ribbons</li> </ul> | 3906.11<br>3907.13<br>3905.6<br>3904.5<br>3904.8<br>3908.1<br>3902.1<br>3902.2<br>3902.7<br>4207.2<br>4202.1<br>5202.1 |  |
| ODTIONAL ITEMS                                                                                                                                                                                                                                                                                                                                                              |                                                                                                                        |  |

#### **OPTIONAL ITEMS**

| Garrison Cap                                          | 3905.3  |
|-------------------------------------------------------|---------|
| <ul> <li>All-Weather Coat, Single Breasted</li> </ul> | 3903.1  |
| <ul> <li>All-Weather Coat, Double Breasted</li> </ul> | 3903.2  |
| <ul> <li>Earmuffs</li> </ul>                          | 3902.3  |
| <ul> <li>Earrings, Silver Ball</li> </ul>             | 3902.4  |
| <ul> <li>Handbag, Black</li> </ul>                    | 3902.6  |
| <ul> <li>Hosiery, Flesh Tone</li> </ul>               | 3904.2  |
| <ul> <li>Peacoat</li> </ul>                           | 3903.8  |
| <ul> <li>Scarf, White</li> </ul>                      | 3902.10 |
| <ul> <li>Skirt, Blue, Unbelted</li> </ul>             | 3907.1  |
| • Slip                                                | 3908.2  |
| <ul> <li>Sweater, V-Neck, Black</li> </ul>            | 3903.10 |
| <ul> <li>Undershirt, White</li> </ul>                 | NA      |
| <ul> <li>Name/Identification Tag</li> </ul>           | 5103.1  |

## **OCCASION FOR WEAR**

May be prescribed for winter wear to all official functions when civilian equivalent dress is coat and tie. Full Dress blues when worn with large medals.