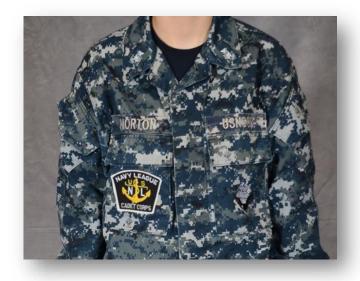

# 3804 Male / Female Cadet (LC1-LC7) Working Uniform Type III (NWU III)

**Chapter Three NLCC Index** 

**Back to Chapter Three Main Index** 

# 3804 Male / Female Cadet (LC1-LC7) Working Uniform Type III (NWU III) Components

| BASIC UNIFORM COMPONENTS                                                                                                                                                                                                                                                                                                                                                                                                                                                | <b>SECTION</b>                                                                                                                              |  |
|-------------------------------------------------------------------------------------------------------------------------------------------------------------------------------------------------------------------------------------------------------------------------------------------------------------------------------------------------------------------------------------------------------------------------------------------------------------------------|---------------------------------------------------------------------------------------------------------------------------------------------|--|
| <ul> <li>Shirt, NWU III</li> <li>Trousers, NWU III</li> <li>Cap, Eight Point with NSCC Flasher</li> <li>Boots, Black Leather 8" or 9"</li> <li>Socks, Black, Boot</li> <li>Undershirt, Coyote Brown, Crewneck</li> <li>Undershorts</li> <li>Belt, Black Cotton or Nylon w/Silver Clip</li> <li>Buckle, Silver</li> <li>Insignia, Chest (Embroidered)</li> <li>Name Tape</li> <li>USNLCC Branch Tape</li> <li>NLCC Shoulder Flashes</li> <li>Straps, Blousing</li> </ul> | 3906.6<br>3907.16<br>3905.5<br>3904.1<br>3904.7<br>3906.11<br>3908.5<br>3902.1<br>3902.2<br>4107.1<br>3105.1<br>3105.2<br>4109.1<br>3902.11 |  |
| OPTIONAL ITEMS                                                                                                                                                                                                                                                                                                                                                                                                                                                          |                                                                                                                                             |  |
| <ul> <li>Belt, Rigger, Black</li> <li>Black Fleece Liner</li> <li>Black Neck Gaiter (w/outer garment only)</li> <li>Cap, Knit Watch</li> <li>Earmuffs (w/outer garment only)</li> <li>Gloves, Black Leather</li> <li>Mock Neck, Black</li> <li>NSCC Ball Cap</li> <li>Parka, NWU Type III</li> <li>Trousers, Gore-Tex</li> <li>Umbrella, Black, Collapsible</li> </ul>                                                                                                  | 3902.14<br>3906.7.1<br>3902.13<br>3905.4<br>3902.3<br>3902.5<br>3903.5<br>3905.1<br>3906.7<br>3907.17                                       |  |
| FEMALE COMPONENTS                                                                                                                                                                                                                                                                                                                                                                                                                                                       |                                                                                                                                             |  |
| <ul><li>Brassiere</li><li>Underpants</li></ul>                                                                                                                                                                                                                                                                                                                                                                                                                          | 3908.1<br>3908.1                                                                                                                            |  |

#### **OCCASIONS FOR WEAR**

Earrings, Silver BallHandbag, Black

As prescribed for drills, training and other work party events. Members may wear the NWU while commuting to and from events, including all normal task and associated stops. The NWU is not a liberty uniform. Do not wear NWU when business attire is appropriate or when participating in social events ashore. Authorities may further restrict wear within their geographical limits.