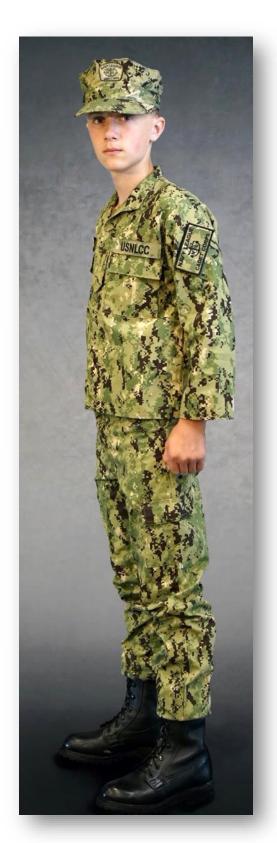

# 3804 Male / Female Cadet (LC1-LC7) Working Uniform Type III (NWU III)

**Chapter Three NLCC Index** 

**Back to Chapter Three Main Index** 

# 3804 Male / Female Cadet (LC1-LC7) Working Uniform Type III (NWU III) Components

| BASIC UNIFORM COMPONENTS                                                                                                                                                                                                                                                                                                                                                                                                                                                | <b>SECTION</b>                                                                                                                              |  |
|-------------------------------------------------------------------------------------------------------------------------------------------------------------------------------------------------------------------------------------------------------------------------------------------------------------------------------------------------------------------------------------------------------------------------------------------------------------------------|---------------------------------------------------------------------------------------------------------------------------------------------|--|
| <ul> <li>Shirt, NWU III</li> <li>Trousers, NWU III</li> <li>Cap, Eight Point with NSCC Flasher</li> <li>Boots, Black Leather 8" or 9"</li> <li>Socks, Black, Boot</li> <li>Undershirt, Coyote Brown, Crewneck</li> <li>Undershorts</li> <li>Belt, Black Cotton or Nylon w/Silver Clip</li> <li>Buckle, Silver</li> <li>Insignia, Chest (Embroidered)</li> <li>Name Tape</li> <li>USNLCC Branch Tape</li> <li>NLCC Shoulder Flashes</li> <li>Straps, Blousing</li> </ul> | 3906.6<br>3907.16<br>3905.5<br>3904.1<br>3904.7<br>3906.11<br>3908.5<br>3902.1<br>3902.2<br>4107.1<br>3105.1<br>3105.2<br>4109.1<br>3902.11 |  |
| OPTIONAL ITEMS                                                                                                                                                                                                                                                                                                                                                                                                                                                          |                                                                                                                                             |  |
| <ul> <li>Belt, Rigger, Black</li> <li>Black Fleece Liner</li> <li>Black Neck Gaiter (w/outer garment only)</li> <li>Cap, Knit Watch</li> <li>Earmuffs (w/outer garment only)</li> <li>Gloves, Black Leather</li> <li>Mock Neck, Black</li> <li>NSCC Ball Cap</li> <li>Parka, NWU Type III</li> <li>Trousers, Gore-Tex</li> <li>Umbrella, Black, Collapsible</li> </ul>                                                                                                  | 3902.14<br>3906.7.1<br>3902.13<br>3905.4<br>3902.3<br>3902.5<br>3903.5<br>3905.1<br>3906.7<br>3907.17                                       |  |
| FEMALE COMPONENTS                                                                                                                                                                                                                                                                                                                                                                                                                                                       |                                                                                                                                             |  |
| <ul><li>Brassiere</li><li>Underpants</li></ul>                                                                                                                                                                                                                                                                                                                                                                                                                          | 3908.1<br>3908.1                                                                                                                            |  |

#### **OCCASIONS FOR WEAR**

Earrings, Silver BallHandbag, Black

As prescribed for drills, training and other work party events. Members may wear the NWU while commuting to and from events, including all normal task and associated stops. The NWU is not a liberty uniform. Do not wear NWU when business attire is appropriate or when participating in social events ashore. Authorities may further restrict wear within their geographical limits.