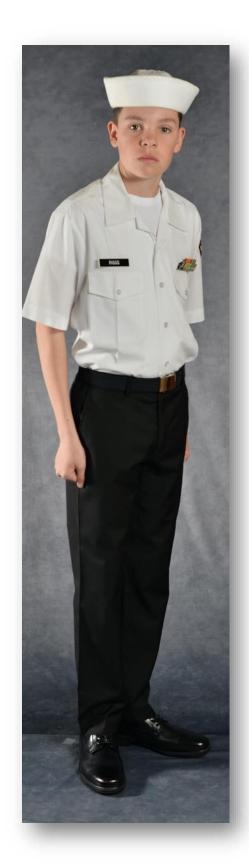

## 3802 Male Cadet (LC1-LC7) Service Dress / Full Dress Uniform Summer Dress

**Chapter Three NLCC Index** 

## 3802 Male Cadet (LC1-LC7) Service Dress / Full Dress Uniform Summer Dress Components

| BASIC UNIFORM COMPONENTS                                                                                                                                                                                                                                                                                                                             | <u>SECTION</u>                                                                                              |
|------------------------------------------------------------------------------------------------------------------------------------------------------------------------------------------------------------------------------------------------------------------------------------------------------------------------------------------------------|-------------------------------------------------------------------------------------------------------------|
| <ul> <li>Shirt, Summer, White</li> <li>Trousers, Service, Black</li> <li>Hat, White</li> <li>Shoes, Service, Black</li> <li>Socks, Service, Black</li> <li>Undershirt, White</li> <li>Undershorts</li> <li>Belt, Black, with Silver Clip</li> <li>Buckle, Silver</li> <li>NLCC Shoulder Flashes</li> <li>Sleeve Insignia</li> <li>Ribbons</li> </ul> | 3906.8<br>3907.13<br>3905.6<br>3904.5<br>3904.8<br>3908.4<br>3908.5<br>3902.1<br>3902.2<br>4207.2<br>4207.2 |
|                                                                                                                                                                                                                                                                                                                                                      |                                                                                                             |

## **OCCASION FOR WEAR**

May be prescribed for summer wear to all official functions when civilian equivalent dress is coat and tie.

Full Dress whites when worn with large medals.