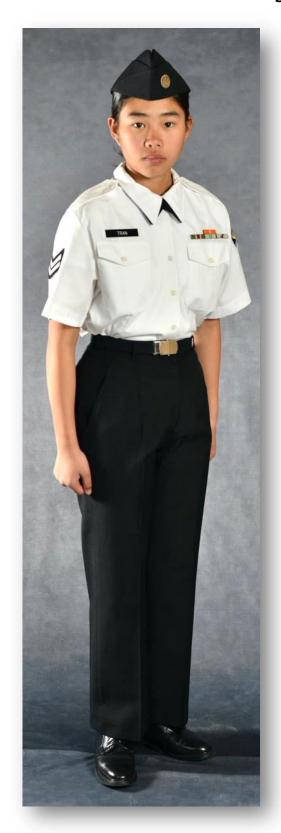

### 3803 Male Cadet (LC1-LC7) Service Dress / Full Dress Uniform Winter Dress

| BASIC UNIFORM COMPONENTS                                                                                                                                                                                                                                                                                                                                                             | <u>ARTICLE</u>                                                                                                                    |
|--------------------------------------------------------------------------------------------------------------------------------------------------------------------------------------------------------------------------------------------------------------------------------------------------------------------------------------------------------------------------------------|-----------------------------------------------------------------------------------------------------------------------------------|
| <ul> <li>Shirt, Winter, Black</li> <li>Trousers, Service, Black</li> <li>Hat, White</li> <li>Shoes, Service, Black</li> <li>Socks, Service, Black</li> <li>Undershirt, White</li> <li>Undershorts</li> <li>Belt, Black, with Silver Clip</li> <li>Buckle, Silver</li> <li>Tie Clasp/Tack, Silver</li> <li>NLCC Shoulder Flashes</li> <li>Sleeve Insignia</li> <li>Ribbons</li> </ul> | 3906.11<br>3907.13<br>3905.6<br>3904.5<br>3904.8<br>3908.4<br>3908.5<br>3902.1<br>3902.2<br>3902.12<br>4207.2<br>4202.1<br>5202.1 |
|                                                                                                                                                                                                                                                                                                                                                                                      |                                                                                                                                   |

# **OPTIONAL ITEMS**

| • | All-Weather Coat, Single Breasted | 3903.1  |
|---|-----------------------------------|---------|
| • | All-Weather Coat, Double Breasted | 3903.2  |
| • | Earmuffs                          | 3902.3  |
| • | Peacoat                           | 3903.8  |
| • | Scarf, White                      | 3902.10 |
| • | Sweater, V-Neck, Black            | 3903.10 |
| • | Umbrella, Black                   | NA      |
| • | Name/Identification Tag           | 5103.1  |

#### **OCCASION FOR WEAR**

May be prescribed for winter wear to all official functions when civilian equivalent dress is coat and tie. Full Dress blues when worn with large medals