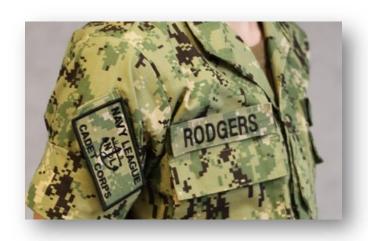

# 3804 Male / Female Cadet (LC1-LC7) Working Uniform Type III (NWU III) Components

| BASIC UNIFORM COMPONENTS                                                                                                                                                                                                                                                                                                                                                                                                                                                | <b>SECTION</b>                                                                                                                              |  |
|-------------------------------------------------------------------------------------------------------------------------------------------------------------------------------------------------------------------------------------------------------------------------------------------------------------------------------------------------------------------------------------------------------------------------------------------------------------------------|---------------------------------------------------------------------------------------------------------------------------------------------|--|
| <ul> <li>Shirt, NWU III</li> <li>Trousers, NWU III</li> <li>Cap, Eight Point with NSCC Flasher</li> <li>Boots, Black Leather 8" or 9"</li> <li>Socks, Black, Boot</li> <li>Undershirt, Coyote Brown, Crewneck</li> <li>Undershorts</li> <li>Belt, Black Cotton or Nylon w/Silver Clip</li> <li>Buckle, Silver</li> <li>Insignia, Chest (Embroidered)</li> <li>Name Tape</li> <li>USNLCC Branch Tape</li> <li>NLCC Shoulder Flashes</li> <li>Straps, Blousing</li> </ul> | 3906.6<br>3907.16<br>3905.5<br>3904.1<br>3904.7<br>3906.11<br>3908.5<br>3902.1<br>3902.2<br>4107.1<br>3105.1<br>3105.2<br>4109.1<br>3902.11 |  |
| OPTIONAL ITEMS                                                                                                                                                                                                                                                                                                                                                                                                                                                          |                                                                                                                                             |  |
| <ul> <li>Belt, Rigger, Black</li> <li>Black Fleece Liner</li> <li>Black Neck Gaiter (w/outer garment only)</li> <li>Cap, Knit Watch</li> <li>Earmuffs (w/outer garment only)</li> <li>Gloves, Black Leather</li> <li>Mock Neck, Black</li> <li>NSCC Ball Cap</li> <li>Parka, NWU Type III</li> <li>Trousers, Gore-Tex</li> <li>Umbrella, Black, Collapsible</li> </ul>                                                                                                  | 3902.14<br>3906.7.1<br>3902.13<br>3905.4<br>3902.3<br>3902.5<br>3903.5<br>3905.1<br>3906.7<br>3907.17                                       |  |
| FEMALE COMPONENTS                                                                                                                                                                                                                                                                                                                                                                                                                                                       |                                                                                                                                             |  |
| <ul><li>Brassiere</li><li>Underpants</li></ul>                                                                                                                                                                                                                                                                                                                                                                                                                          | 3908.1<br>3908.1                                                                                                                            |  |