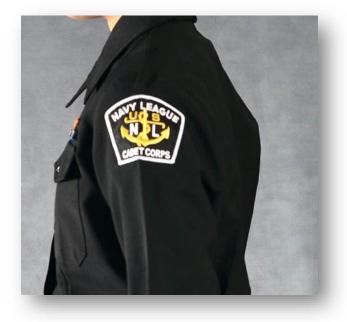

# 3803 (Continued) Female Cadet (LC1-LC7) Service Dress / Full Dress Uniform Winter Dress

| BASIC UNIFORM COMPONENTS                                                                                                                                                                                                                                                                                                                                                    | ARTICLE                                                                                                                |  |
|-----------------------------------------------------------------------------------------------------------------------------------------------------------------------------------------------------------------------------------------------------------------------------------------------------------------------------------------------------------------------------|------------------------------------------------------------------------------------------------------------------------|--|
| <ul> <li>Shirt, Winter, Black</li> <li>Trousers, Service, Black</li> <li>Hat, White</li> <li>Shoes, Service, Black</li> <li>Socks, Service, Black</li> <li>Brassiere, White</li> <li>Undershorts</li> <li>Belt, Black, with Silver Clip</li> <li>Buckle, Silver</li> <li>Necktab, Black</li> <li>NLCC Shoulder Flashes</li> <li>Sleeve Insignia</li> <li>Ribbons</li> </ul> | 3906.11<br>3907.13<br>3905.6<br>3904.5<br>3904.8<br>3908.1<br>3902.1<br>3902.2<br>3902.7<br>4207.2<br>4202.1<br>5202.1 |  |
| ODTIONAL ITEMS                                                                                                                                                                                                                                                                                                                                                              |                                                                                                                        |  |

#### **OPTIONAL ITEMS**

| Garrison Cap                                          | 3905.3  |
|-------------------------------------------------------|---------|
| <ul> <li>All-Weather Coat, Single Breasted</li> </ul> | 3903.1  |
| <ul> <li>All-Weather Coat, Double Breasted</li> </ul> | 3903.2  |
| <ul> <li>Earmuffs</li> </ul>                          | 3902.3  |
| <ul> <li>Earrings, Silver Ball</li> </ul>             | 3902.4  |
| <ul> <li>Handbag, Black</li> </ul>                    | 3902.6  |
| <ul> <li>Hosiery, Flesh Tone</li> </ul>               | 3904.2  |
| <ul> <li>Peacoat</li> </ul>                           | 3903.8  |
| <ul> <li>Scarf, White</li> </ul>                      | 3902.10 |
| <ul> <li>Skirt, Blue, Unbelted</li> </ul>             | 3907.1  |
| • Slip                                                | 3908.2  |
| <ul> <li>Sweater, V-Neck, Black</li> </ul>            | 3903.10 |
| <ul> <li>Undershirt, White</li> </ul>                 | NA      |
| <ul> <li>Name/Identification Tag</li> </ul>           | 5103.1  |