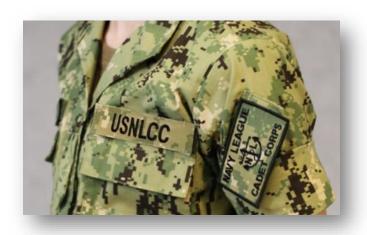

# 3804 Male / Female Cadet (LC1-LC7) Working Uniform Type III (NWU III) Components

| BASIC UNIFORM COMPONENTS                                                                                                                                                                                                                                                                                                                                                                                                                                                | <b>SECTION</b>                                                                                                                              |  |
|-------------------------------------------------------------------------------------------------------------------------------------------------------------------------------------------------------------------------------------------------------------------------------------------------------------------------------------------------------------------------------------------------------------------------------------------------------------------------|---------------------------------------------------------------------------------------------------------------------------------------------|--|
| <ul> <li>Shirt, NWU III</li> <li>Trousers, NWU III</li> <li>Cap, Eight Point with NSCC Flasher</li> <li>Boots, Black Leather 8" or 9"</li> <li>Socks, Black, Boot</li> <li>Undershirt, Coyote Brown, Crewneck</li> <li>Undershorts</li> <li>Belt, Black Cotton or Nylon w/Silver Clip</li> <li>Buckle, Silver</li> <li>Insignia, Chest (Embroidered)</li> <li>Name Tape</li> <li>USNLCC Branch Tape</li> <li>NLCC Shoulder Flashes</li> <li>Straps, Blousing</li> </ul> | 3906.6<br>3907.16<br>3905.5<br>3904.1<br>3904.7<br>3906.11<br>3908.5<br>3902.1<br>3902.2<br>4107.1<br>3105.1<br>3105.2<br>4109.1<br>3902.11 |  |
| OPTIONAL ITEMS                                                                                                                                                                                                                                                                                                                                                                                                                                                          |                                                                                                                                             |  |
| <ul> <li>Belt, Rigger, Black</li> <li>Black Fleece Liner</li> <li>Black Neck Gaiter (w/outer garment only)</li> <li>Cap, Knit Watch</li> <li>Earmuffs (w/outer garment only)</li> <li>Gloves, Black Leather</li> <li>Mock Neck, Black</li> <li>NSCC Ball Cap</li> <li>Parka, NWU Type III</li> <li>Trousers, Gore-Tex</li> <li>Umbrella, Black, Collapsible</li> </ul>                                                                                                  | 3902.14<br>3906.7.1<br>3902.13<br>3905.4<br>3902.3<br>3902.5<br>3903.5<br>3905.1<br>3906.7<br>3907.17                                       |  |
| FEMALE COMPONENTS                                                                                                                                                                                                                                                                                                                                                                                                                                                       |                                                                                                                                             |  |
| <ul><li>Brassiere</li><li>Underpants</li></ul>                                                                                                                                                                                                                                                                                                                                                                                                                          | 3908.1<br>3908.1                                                                                                                            |  |