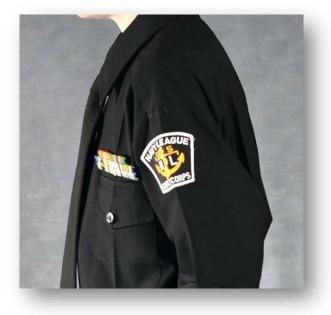

## 3802 Male Cadet (LC1-LC7) Service Dress / Full Dress Uniform Summer Dress Components

| BASIC UNIFORM COMPONENTS                                                                                                                                                                                                                                                                                                                             | <u>SECTION</u>                                                                                              |
|------------------------------------------------------------------------------------------------------------------------------------------------------------------------------------------------------------------------------------------------------------------------------------------------------------------------------------------------------|-------------------------------------------------------------------------------------------------------------|
| <ul> <li>Shirt, Summer, White</li> <li>Trousers, Service, Black</li> <li>Hat, White</li> <li>Shoes, Service, Black</li> <li>Socks, Service, Black</li> <li>Undershirt, White</li> <li>Undershorts</li> <li>Belt, Black, with Silver Clip</li> <li>Buckle, Silver</li> <li>NLCC Shoulder Flashes</li> <li>Sleeve Insignia</li> <li>Ribbons</li> </ul> | 3906.8<br>3907.13<br>3905.6<br>3904.5<br>3904.8<br>3908.4<br>3908.5<br>3902.1<br>3902.2<br>4207.2<br>4207.2 |
|                                                                                                                                                                                                                                                                                                                                                      |                                                                                                             |

#### **OPTIONAL ITEMS**

|   | All-Weather Coat, Single Breasted<br>All-Weather Coat, Double Breasted | 3903.1<br>3903.2 |
|---|------------------------------------------------------------------------|------------------|
| • | Earmuffs                                                               |                  |
| • |                                                                        | 3902.3           |
| • | Peacoat                                                                | 3903.8           |
|   | Scarf, White                                                           | 3902.10          |
|   | Sweater, V-Neck, Black                                                 | 3903.10          |
| • | Umbrella, Black                                                        | NA               |
| • | Name/Identification Tag                                                | 5103.1           |