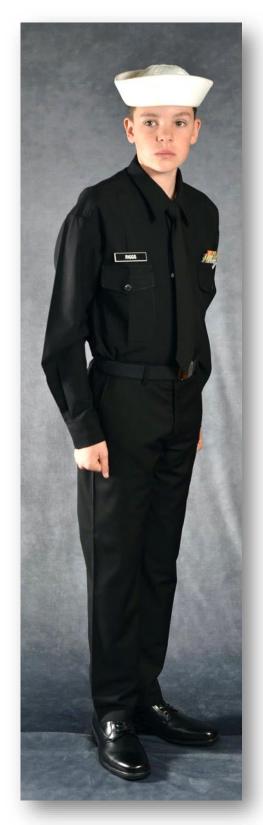

## 3802 Male Cadet (LC1-LC7) Service Dress / Full Dress Uniform Summer Dress

**Chapter Three NLCC Index** 

## 3802 Male Cadet (LC1-LC7) Service Dress / Full Dress Uniform Summer Dress Components

| BASIC UNIFORM COMPONENTS                                                                                                                                                                                                                                                                                                                             | <u>SECTION</u>                                                                                              |
|------------------------------------------------------------------------------------------------------------------------------------------------------------------------------------------------------------------------------------------------------------------------------------------------------------------------------------------------------|-------------------------------------------------------------------------------------------------------------|
| <ul> <li>Shirt, Summer, White</li> <li>Trousers, Service, Black</li> <li>Hat, White</li> <li>Shoes, Service, Black</li> <li>Socks, Service, Black</li> <li>Undershirt, White</li> <li>Undershorts</li> <li>Belt, Black, with Silver Clip</li> <li>Buckle, Silver</li> <li>NLCC Shoulder Flashes</li> <li>Sleeve Insignia</li> <li>Ribbons</li> </ul> | 3906.8<br>3907.13<br>3905.6<br>3904.5<br>3904.8<br>3908.4<br>3908.5<br>3902.1<br>3902.2<br>4207.2<br>4207.2 |
|                                                                                                                                                                                                                                                                                                                                                      |                                                                                                             |

#### **OPTIONAL ITEMS**

|   | All-Weather Coat, Single Breasted<br>All-Weather Coat, Double Breasted | 3903.1<br>3903.2 |
|---|------------------------------------------------------------------------|------------------|
| • | Earmuffs                                                               |                  |
| • |                                                                        | 3902.3           |
| • | Peacoat                                                                | 3903.8           |
|   | Scarf, White                                                           | 3902.10          |
|   | Sweater, V-Neck, Black                                                 | 3903.10          |
| • | Umbrella, Black                                                        | NA               |
| • | Name/Identification Tag                                                | 5103.1           |

## **OCCASION FOR WEAR**

May be prescribed for summer wear to all official functions when civilian equivalent dress is coat and tie.

Full Dress whites when worn with large medals.