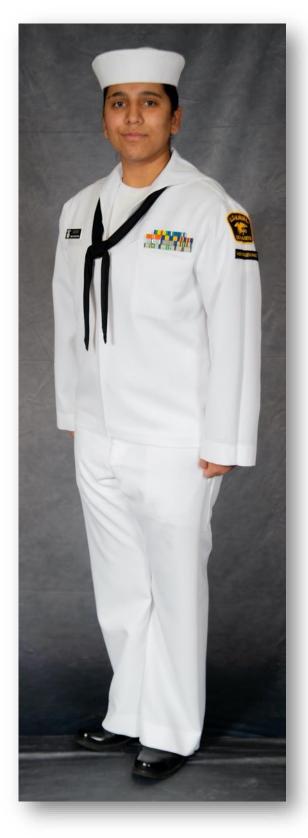

#### 3703 (Continued) Female Cadet (E1-E6) Service Dress / Full Dress Uniform Service Dress Whites

#### 3703 (Continued) Female Cadet (E1-E6) Service Dress / Full Dress Uniform Service Dress Whites Components

#### BASIC UNIFORM COMPONENTS SECTION

| <ul> <li>Jumper, White Dress</li> </ul>    | 3906.2  |
|--------------------------------------------|---------|
| <ul> <li>Trousers, White Jumper</li> </ul> | 3907.11 |
| Hat, White                                 | 3905.6  |
| <ul> <li>Shoes, Dress, Black</li> </ul>    | 3904.5  |
| <ul> <li>Socks, Black</li> </ul>           | 3904.8  |
| Undershirt, White Crew Neck                | 3908.4  |
| Brassiere, White                           | 3908.1  |
| Underpants                                 | 3908.1  |
| White belt with silver clip                | 3902.1  |
| Sliver Buckle                              | 3902.2  |
| Neckerchief                                | 3902.9  |
| <ul> <li>NSCC Shoulder Flashes</li> </ul>  | 4207.1  |
| Sleeve Insignia                            | 4202.1  |
| Ribbons                                    | 5202.1  |
|                                            |         |

## **OCCASION FOR WEAR**

May be prescribed for summer wear to all official functions when civilian equivalent dress is coat and tie. Full Dress whites when worn with large medals.