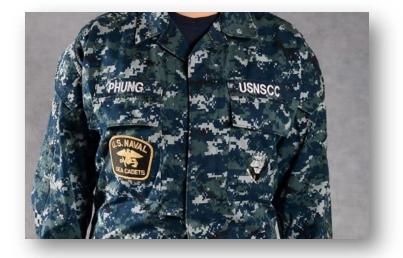

## i3704 Male / Female Cadet (E1-E6) Working Uniform Type III (NWU III)

# Male / Female Cadet (E1-E6) Working Uniform Type III (NWU III) Components

#### BASIC UNIFORM COMPONENTS

**SECTION** 

| Shirt, NWU III     3906                        | 7.16 |
|------------------------------------------------|------|
|                                                | .10  |
|                                                |      |
| Cap, 8-point, NWU III 3905                     | 5.5  |
| Boots, Black Leather 8" or 9" 3904             | 1.1  |
| Socks, Black, Boot 3904                        | .7   |
| Undershirt, Coyote Brown, Crewneck 3906        | 5.11 |
| Undershorts 3908                               | 3.5  |
| Belt, Black Cotton or Nylon w/Silver Clip 3902 | 2.1  |
| Buckle, Silver 3902                            | 2.2  |
| Straps,Blousing 3902                           | 2.11 |
| NSCC Shoulder Flashes     4109                 | ).4  |
| Name Tape 3105                                 | 5.1  |
| USNCC Branch Tape 3105                         | 5.2  |
| Collar Insignia 4105                           | 5    |