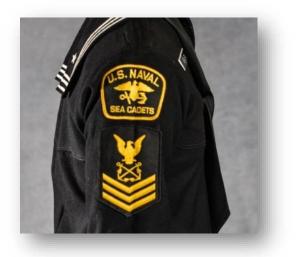

## BASIC UNIFORM COMPONENTS SECTION

| ٠ | Jumper, Blue Dress          | 3906.1  |
|---|-----------------------------|---------|
| ٠ | Trousers, Blue Jumper       | 3907.10 |
| ٠ | Hat, White                  | 3905.6  |
| ٠ | Shoes, Dress, Black         | 3904.5  |
| ٠ | Socks, Black                | 3904.8  |
| ٠ | Undershirt, White Crew Neck | 3908.4  |
| ٠ | Undershorts                 | 3908.5  |
| ٠ | Neckerchief                 | 3902.9  |
| ٠ | NSCC Shoulder Flashes       | 4207.1  |
| ٠ | Sleeve Insignia             | 4201    |
| ٠ | Ribbons                     | 5202.1  |