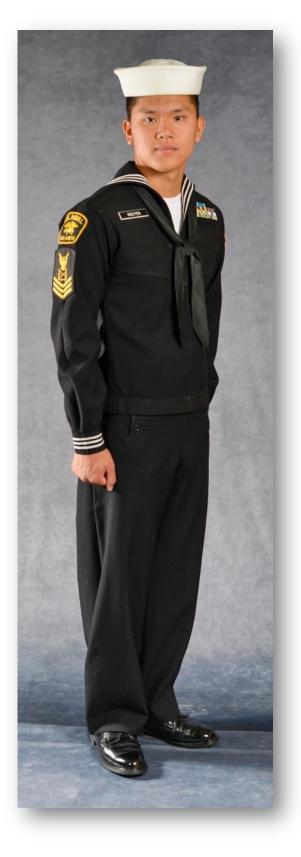

## 3702 Male Cadet (E1-E6) Service Dress / Full Dress Uniform Service Dress Blue

#### 3702 Male Cadet (E1-E6) Service Dress / Full Dress Uniform Service Dress Blue Components

## BASIC UNIFORM COMPONENTS SECTION

| ٠ | Jumper, Blue Dress          | 3906.1  |
|---|-----------------------------|---------|
| ٠ | Trousers, Blue Jumper       | 3907.10 |
| ٠ | Hat, White                  | 3905.6  |
| ٠ | Shoes, Dress, Black         | 3904.5  |
| ٠ | Socks, Black                | 3904.8  |
| ٠ | Undershirt, White Crew Neck | 3908.4  |
| ٠ | Undershorts                 | 3908.5  |
| ٠ | Neckerchief                 | 3902.9  |
| ٠ | NSCC Shoulder Flashes       | 4207.1  |
| ٠ | Sleeve Insignia             | 4201    |
| ٠ | Ribbons                     | 5202.1  |

#### **OCCASION FOR WEAR**

May be prescribed for winter wear to all official functions when civilian equivalent dress is coat and tie. Full Dress Blue when worn with large medals.