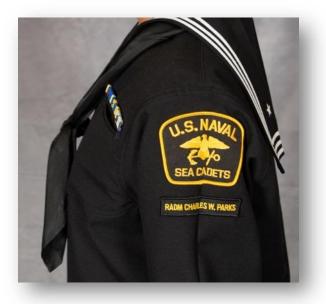

## BASIC UNIFORM COMPONENTS SECTION

| ٠ | Jumper, Blue Dress          | 3906.1  |
|---|-----------------------------|---------|
| ٠ | Trousers, Blue Jumper       | 3907.10 |
| ٠ | Hat, White                  | 3905.6  |
| ٠ | Shoes, Dress, Black         | 3904.5  |
| ٠ | Socks, Black                | 3904.8  |
| ٠ | Undershirt, White Crew Neck | 3908.4  |
| ٠ | Undershorts                 | 3908.5  |
| ٠ | Neckerchief                 | 3902.9  |
| ٠ | NSCC Shoulder Flashes       | 4207.1  |
| ٠ | Sleeve Insignia             | 4201    |
| ٠ | Ribbons                     | 5202.1  |