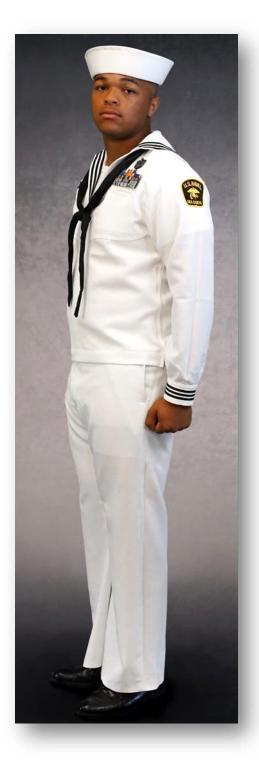

#### 3703 Male Cadet (E1-E6) Service Dress / Full Dress Uniform Service Dress Whites

#### 3703 Male Cadet (E1-E6) Service Dress / Full Dress Uniform Service Dress Whites Components

#### BASIC UNIFORM COMPONENTS SECTION

| <ul> <li>Jumper, White Dress</li> </ul>         | 3906.2  |
|-------------------------------------------------|---------|
| <ul> <li>Trousers, White Jumper</li> </ul>      | 3907.11 |
| Hat, White                                      | 3905.6  |
| <ul> <li>Shoes, Dress, Black</li> </ul>         | 3904.5  |
| <ul> <li>Socks, Black</li> </ul>                | 3904.8  |
| <ul> <li>Undershirt, White Crew Neck</li> </ul> | 3908.4  |
| Undershorts                                     | 3908.5  |
| <ul> <li>White belt with silver clip</li> </ul> | 3902.1  |
| Sliver Buckle                                   | 3902.2  |
| Neckerchief                                     | 3902.9  |
| <ul> <li>NSCC Shoulder Flashes</li> </ul>       | 4207.1  |
| <ul> <li>Sleeve Insignia</li> </ul>             | 4202.1  |
| Ribbons                                         | 5202.1  |

#### **OCCASION FOR WEAR**

May be prescribed for summer wear to all official functions when civilian equivalent dress is coat and tie. Full Dress whites when worn with large medals.