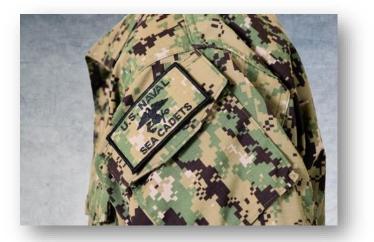

#### BASIC UNIFORM COMPONENTS

**SECTION** 

| Shirt, NWU III     3906                        | 7.16 |
|------------------------------------------------|------|
|                                                | .10  |
|                                                |      |
| Cap, 8-point, NWU III 3905                     | 5.5  |
| Boots, Black Leather 8" or 9" 3904             | 1.1  |
| Socks, Black, Boot 3904                        | .7   |
| Undershirt, Coyote Brown, Crewneck 3906        | 5.11 |
| Undershorts 3908                               | 3.5  |
| Belt, Black Cotton or Nylon w/Silver Clip 3902 | 2.1  |
| Buckle, Silver 3902                            | 2.2  |
| Straps,Blousing 3902                           | 2.11 |
| NSCC Shoulder Flashes     4109                 | ).4  |
| Name Tape 3105                                 | 5.1  |
| USNCC Branch Tape 3105                         | 5.2  |
| Collar Insignia 4105                           | 5    |

## **OPTIONAL ITEMS**

| • | Belt, Rigger, Black                      | 3902.14  |
|---|------------------------------------------|----------|
| ٠ | Black Fleece Liner                       | 3906.7.1 |
| ٠ | Black Neck Gaiter (w/outer garment only) | 3902.13  |
| ٠ | Cap, Knit Watch                          | 3905.4   |
| • | Earmuffs (w/outer garment only)          | 3902.3   |
| ٠ | Gloves, Black Leather                    | 3902.5   |
| ٠ | Mock Neck, Black                         | 3903.5   |
| ٠ | NSCC Ball Cap                            | 3905.1   |
| ٠ | Parka, NWU Type III                      | 3906.7   |
| ٠ | Trousers, Gore-Tex                       | 3907.17  |
| • | Umbrella, Black, Collapsible             | NA       |