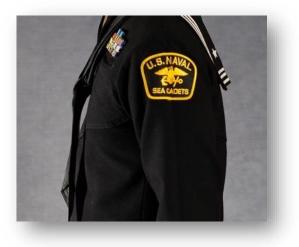

## BASIC UNIFORM COMPONENTS SECTION

| ٠ | Jumper, Blue Dress          | 3906.1  |
|---|-----------------------------|---------|
| ٠ | Trousers, Blue Jumper       | 3907.10 |
| ٠ | Hat, White                  | 3905.6  |
| ٠ | Shoes, Dress, Black         | 3904.5  |
| ٠ | Socks, Black                | 3904.8  |
| ٠ | Undershirt, White Crew Neck | 3908.4  |
| ٠ | Undershorts                 | 3908.5  |
| ٠ | Neckerchief                 | 3902.9  |
| ٠ | NSCC Shoulder Flashes       | 4207.1  |
| ٠ | Sleeve Insignia             | 4201    |
| ٠ | Ribbons                     | 5202.1  |