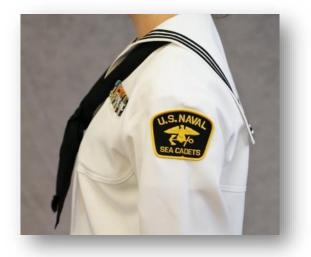

#### 3703 Male Cadet (E1-E6) Service Dress / Full Dress Uniform Service Dress Whites

#### 3703 Male Cadet (E1-E6) Service Dress / Full Dress Uniform Service Dress Whites Components

#### BASIC UNIFORM COMPONENTS SECTION

| <ul> <li>Jumper, White Dress</li> </ul>         | 3906.2  |
|-------------------------------------------------|---------|
| <ul> <li>Trousers, White Jumper</li> </ul>      | 3907.11 |
| Hat, White                                      | 3905.6  |
| <ul> <li>Shoes, Dress, Black</li> </ul>         | 3904.5  |
| <ul> <li>Socks, Black</li> </ul>                | 3904.8  |
| <ul> <li>Undershirt, White Crew Neck</li> </ul> | 3908.4  |
| Undershorts                                     | 3908.5  |
| <ul> <li>White belt with silver clip</li> </ul> | 3902.1  |
| Sliver Buckle                                   | 3902.2  |
| Neckerchief                                     | 3902.9  |
| <ul> <li>NSCC Shoulder Flashes</li> </ul>       | 4207.1  |
| <ul> <li>Sleeve Insignia</li> </ul>             | 4202.1  |
| Ribbons                                         | 5202.1  |