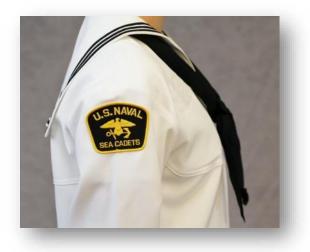

#### 3703 Male Cadet (E1-E6) Service Dress / Full Dress Uniform Service Dress Whites

#### 3703 Male Cadet (E1-E6) Service Dress / Full Dress Uniform Service Dress Whites Components

#### BASIC UNIFORM COMPONENTS SECTION

| <ul> <li>Jumper, White Dress</li> </ul>         | 3906.2  |
|-------------------------------------------------|---------|
| <ul> <li>Trousers, White Jumper</li> </ul>      | 3907.11 |
| Hat, White                                      | 3905.6  |
| <ul> <li>Shoes, Dress, Black</li> </ul>         | 3904.5  |
| <ul> <li>Socks, Black</li> </ul>                | 3904.8  |
| <ul> <li>Undershirt, White Crew Neck</li> </ul> | 3908.4  |
| Undershorts                                     | 3908.5  |
| <ul> <li>White belt with silver clip</li> </ul> | 3902.1  |
| Sliver Buckle                                   | 3902.2  |
| Neckerchief                                     | 3902.9  |
| <ul> <li>NSCC Shoulder Flashes</li> </ul>       | 4207.1  |
| <ul> <li>Sleeve Insignia</li> </ul>             | 4202.1  |
| Ribbons                                         | 5202.1  |