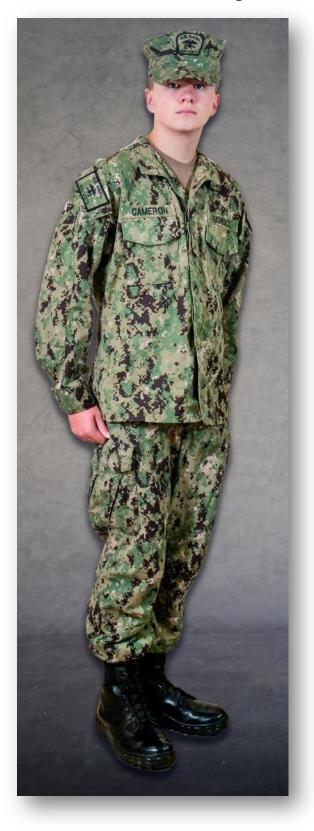

## i3704 Male / Female Cadet (E1-E6) Working Uniform Type III (NWU III)

# Male / Female Cadet (E1-E6) Working Uniform Type III (NWU III) Components

#### BASIC UNIFORM COMPONENTS

**SECTION** 

| Shirt, NWU III     3906                        | 7.16 |
|------------------------------------------------|------|
|                                                | .10  |
|                                                |      |
| Cap, 8-point, NWU III 3905                     | 5.5  |
| Boots, Black Leather 8" or 9" 3904             | 1.1  |
| Socks, Black, Boot 3904                        | .7   |
| Undershirt, Coyote Brown, Crewneck 3906        | 5.11 |
| Undershorts 3908                               | 3.5  |
| Belt, Black Cotton or Nylon w/Silver Clip 3902 | 2.1  |
| Buckle, Silver 3902                            | 2.2  |
| Straps,Blousing 3902                           | 2.11 |
| NSCC Shoulder Flashes     4109                 | ).4  |
| Name Tape 3105                                 | 5.1  |
| USNCC Branch Tape 3105                         | 5.2  |
| Collar Insignia 4105                           | 5    |

## **OPTIONAL ITEMS**

| • | Belt, Rigger, Black                      | 3902.14  |
|---|------------------------------------------|----------|
| ٠ | Black Fleece Liner                       | 3906.7.1 |
| ٠ | Black Neck Gaiter (w/outer garment only) | 3902.13  |
| ٠ | Cap, Knit Watch                          | 3905.4   |
| • | Earmuffs (w/outer garment only)          | 3902.3   |
| ٠ | Gloves, Black Leather                    | 3902.5   |
| ٠ | Mock Neck, Black                         | 3903.5   |
| ٠ | NSCC Ball Cap                            | 3905.1   |
| ٠ | Parka, NWU Type III                      | 3906.7   |
| ٠ | Trousers, Gore-Tex                       | 3907.17  |
| • | Umbrella, Black, Collapsible             | NA       |

## FEMALE COMPONENTS

| ٠ | Brassiere             | 3908.1 |
|---|-----------------------|--------|
| ٠ | Underpants            | 3908.1 |
| • | Earrings, Silver Ball | 3902.4 |
| • | Handbag, Black        | 3902.6 |

#### **OCCASIONS FOR WEAR:**

As prescribed for drills, training and other work party events. Members may wear the NWU while commuting to and from events, including all normal task and associated stops. The NWU is not a liberty uniform. Do not wear NWU when business attire is appropriate or when participating in social events ashore. Authorities may further restrict wear within their geographical limits. 3705 Male / Female Cadet (E1-E6) Working Uniform Type I (NWU I)