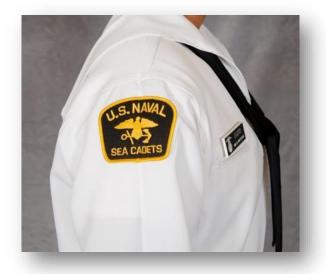

## BASIC UNIFORM COMPONENTS SECTION

| ٠ | Jumper, Blue Dress          | 3906.1  |
|---|-----------------------------|---------|
| ٠ | Trousers, Blue Jumper       | 3907.10 |
| ٠ | Hat, White                  | 3905.6  |
| ٠ | Shoes, Dress, Black         | 3904.5  |
| ٠ | Socks, Black                | 3904.8  |
| ٠ | Undershirt, White Crew Neck | 3908.4  |
| ٠ | Undershorts                 | 3908.5  |
| ٠ | Neckerchief                 | 3902.9  |
| ٠ | NSCC Shoulder Flashes       | 4207.1  |
| ٠ | Sleeve Insignia             | 4201    |
| ٠ | Ribbons                     | 5202.1  |

#### BASIC UNIFORM COMPONENTS SECTION

| <ul> <li>Jumper, White Dress</li> </ul>         | 3906.2  |
|-------------------------------------------------|---------|
| <ul> <li>Trousers, White Jumper</li> </ul>      | 3907.11 |
| Hat, White                                      | 3905.6  |
| <ul> <li>Shoes, Dress, Black</li> </ul>         | 3904.5  |
| <ul> <li>Socks, Black</li> </ul>                | 3904.8  |
| <ul> <li>Undershirt, White Crew Neck</li> </ul> | 3908.4  |
| Undershorts                                     | 3908.5  |
| <ul> <li>White belt with silver clip</li> </ul> | 3902.1  |
| Sliver Buckle                                   | 3902.2  |
| Neckerchief                                     | 3902.9  |
| <ul> <li>NSCC Shoulder Flashes</li> </ul>       | 4207.1  |
| <ul> <li>Sleeve Insignia</li> </ul>             | 4202.1  |
| Ribbons                                         | 5202.1  |