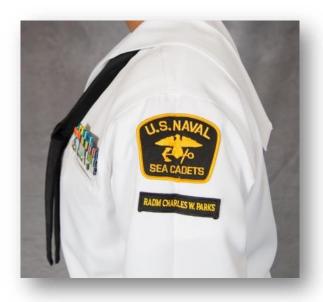

## BASIC UNIFORM COMPONENTS SECTION

| ٠ | Jumper, Blue Dress          | 3906.1  |
|---|-----------------------------|---------|
| ٠ | Trousers, Blue Jumper       | 3907.10 |
| ٠ | Hat, White                  | 3905.6  |
| ٠ | Shoes, Dress, Black         | 3904.5  |
| ٠ | Socks, Black                | 3904.8  |
| ٠ | Undershirt, White Crew Neck | 3908.4  |
| ٠ | Undershorts                 | 3908.5  |
| ٠ | Neckerchief                 | 3902.9  |
| ٠ | NSCC Shoulder Flashes       | 4207.1  |
| ٠ | Sleeve Insignia             | 4201    |
| ٠ | Ribbons                     | 5202.1  |

#### BASIC UNIFORM COMPONENTS SECTION

| <ul> <li>Jumper, White Dress</li> </ul>         | 3906.2  |
|-------------------------------------------------|---------|
| <ul> <li>Trousers, White Jumper</li> </ul>      | 3907.11 |
| Hat, White                                      | 3905.6  |
| <ul> <li>Shoes, Dress, Black</li> </ul>         | 3904.5  |
| <ul> <li>Socks, Black</li> </ul>                | 3904.8  |
| <ul> <li>Undershirt, White Crew Neck</li> </ul> | 3908.4  |
| Undershorts                                     | 3908.5  |
| <ul> <li>White belt with silver clip</li> </ul> | 3902.1  |
| Sliver Buckle                                   | 3902.2  |
| Neckerchief                                     | 3902.9  |
| <ul> <li>NSCC Shoulder Flashes</li> </ul>       | 4207.1  |
| <ul> <li>Sleeve Insignia</li> </ul>             | 4202.1  |
| Ribbons                                         | 5202.1  |