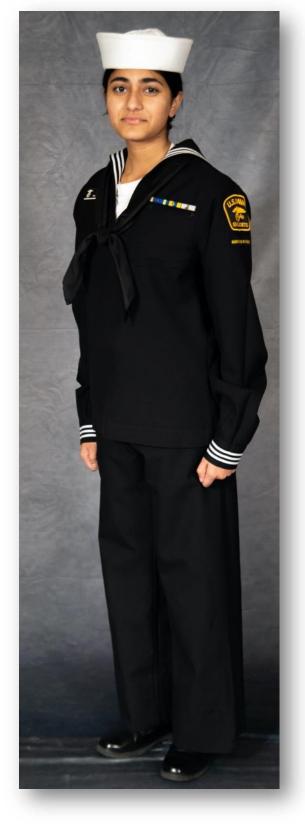

## 3702 Male Cadet (E1-E6) Service Dress / Full Dress Uniform Service Dress Blue

#### 3702 Male Cadet (E1-E6) Service Dress / Full Dress Uniform Service Dress Blue Components

## BASIC UNIFORM COMPONENTS SECTION

| ٠ | Jumper, Blue Dress          | 3906.1  |
|---|-----------------------------|---------|
| ٠ | Trousers, Blue Jumper       | 3907.10 |
| ٠ | Hat, White                  | 3905.6  |
| ٠ | Shoes, Dress, Black         | 3904.5  |
| ٠ | Socks, Black                | 3904.8  |
| ٠ | Undershirt, White Crew Neck | 3908.4  |
| ٠ | Undershorts                 | 3908.5  |
| ٠ | Neckerchief                 | 3902.9  |
| ٠ | NSCC Shoulder Flashes       | 4207.1  |
| ٠ | Sleeve Insignia             | 4201    |
| ٠ | Ribbons                     | 5202.1  |