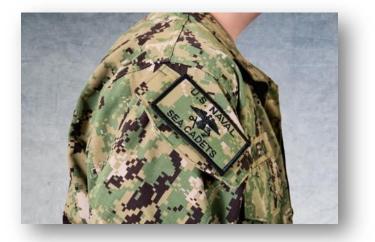

#### BASIC UNIFORM COMPONENTS

**SECTION** 

| Shirt, NWU III     3906                        | 7.16 |
|------------------------------------------------|------|
|                                                | .10  |
|                                                |      |
| Cap, 8-point, NWU III 3905                     | 5.5  |
| Boots, Black Leather 8" or 9" 3904             | 1.1  |
| Socks, Black, Boot 3904                        | .7   |
| Undershirt, Coyote Brown, Crewneck 3906        | 5.11 |
| Undershorts 3908                               | 3.5  |
| Belt, Black Cotton or Nylon w/Silver Clip 3902 | 2.1  |
| Buckle, Silver 3902                            | 2.2  |
| Straps,Blousing 3902                           | 2.11 |
| NSCC Shoulder Flashes     4109                 | ).4  |
| Name Tape 3105                                 | 5.1  |
| USNCC Branch Tape 3105                         | 5.2  |
| Collar Insignia 4105                           | 5    |

## **OPTIONAL ITEMS**

| • | Belt, Rigger, Black                      | 3902.14  |
|---|------------------------------------------|----------|
| ٠ | Black Fleece Liner                       | 3906.7.1 |
| ٠ | Black Neck Gaiter (w/outer garment only) | 3902.13  |
| ٠ | Cap, Knit Watch                          | 3905.4   |
| • | Earmuffs (w/outer garment only)          | 3902.3   |
| ٠ | Gloves, Black Leather                    | 3902.5   |
| ٠ | Mock Neck, Black                         | 3903.5   |
| ٠ | NSCC Ball Cap                            | 3905.1   |
| ٠ | Parka, NWU Type III                      | 3906.7   |
| ٠ | Trousers, Gore-Tex                       | 3907.17  |
| • | Umbrella, Black, Collapsible             | NA       |