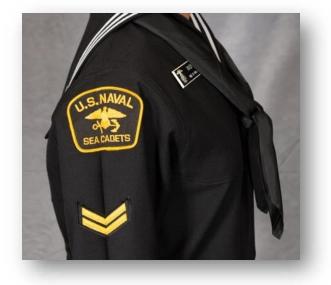

## 3702 Male Cadet (E1-E6) Service Dress / Full Dress Uniform Service Dress Blue

#### 3702 Male Cadet (E1-E6) Service Dress / Full Dress Uniform Service Dress Blue Components

## BASIC UNIFORM COMPONENTS SECTION

| ٠ | Jumper, Blue Dress          | 3906.1  |
|---|-----------------------------|---------|
| ٠ | Trousers, Blue Jumper       | 3907.10 |
| ٠ | Hat, White                  | 3905.6  |
| ٠ | Shoes, Dress, Black         | 3904.5  |
| ٠ | Socks, Black                | 3904.8  |
| ٠ | Undershirt, White Crew Neck | 3908.4  |
| ٠ | Undershorts                 | 3908.5  |
| ٠ | Neckerchief                 | 3902.9  |
| ٠ | NSCC Shoulder Flashes       | 4207.1  |
| ٠ | Sleeve Insignia             | 4201    |
| ٠ | Ribbons                     | 5202.1  |